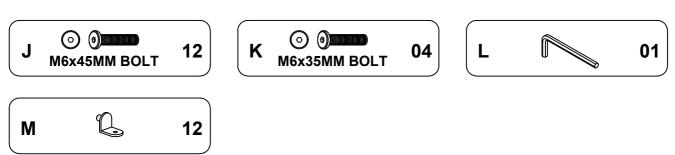

## Part list - Storage bench

Identifying the hardware-Identify the hardware using the illustrations below

www.boltonfurniture.com

www.boltonfurniture.com

Page 4

Storage Bench

www.boltonfurniture.com

Page 5